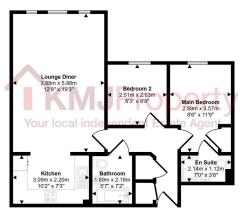

Approx 106 years remaining on the lease Service Charge £2,200 per year Ground Rent £200 per year

Floorplan

This floorplan is only for illustrative purposes and is not to scale. Measurements of rooms, doors, windows, and any items are approximate and no responsibility is taken for any error, omission or mis-statement. Icons of items such as bathroom sultes are representations only and may not took like the treal litems. Made with Made Snappy 360.